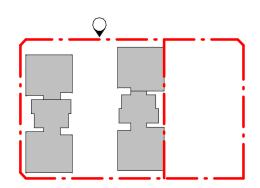

Client

Project BATA PAGEWOOD - LOT E

Drawing Name **ELEVATION - NORTH** 

- ROOFTOP TERRACES ADDED TO • PENTHOUSES
  - REVISED ROOFTOP LEVELS RECESSED LEVELS APPLIED

•

•

•

DARKER GLASS AND GLAZING SETBACK 150mm

GATE DESIGN REVISED

RETAIL AWNING PROFLE REVISED TOWNHOUSE TYPOLOGY HEIGHTS MODIFIED AND FRONT

Minor changes to form and configuration may be required when drawings are subsequently prepared for design development and/or construction purposes after the grant of development consent.