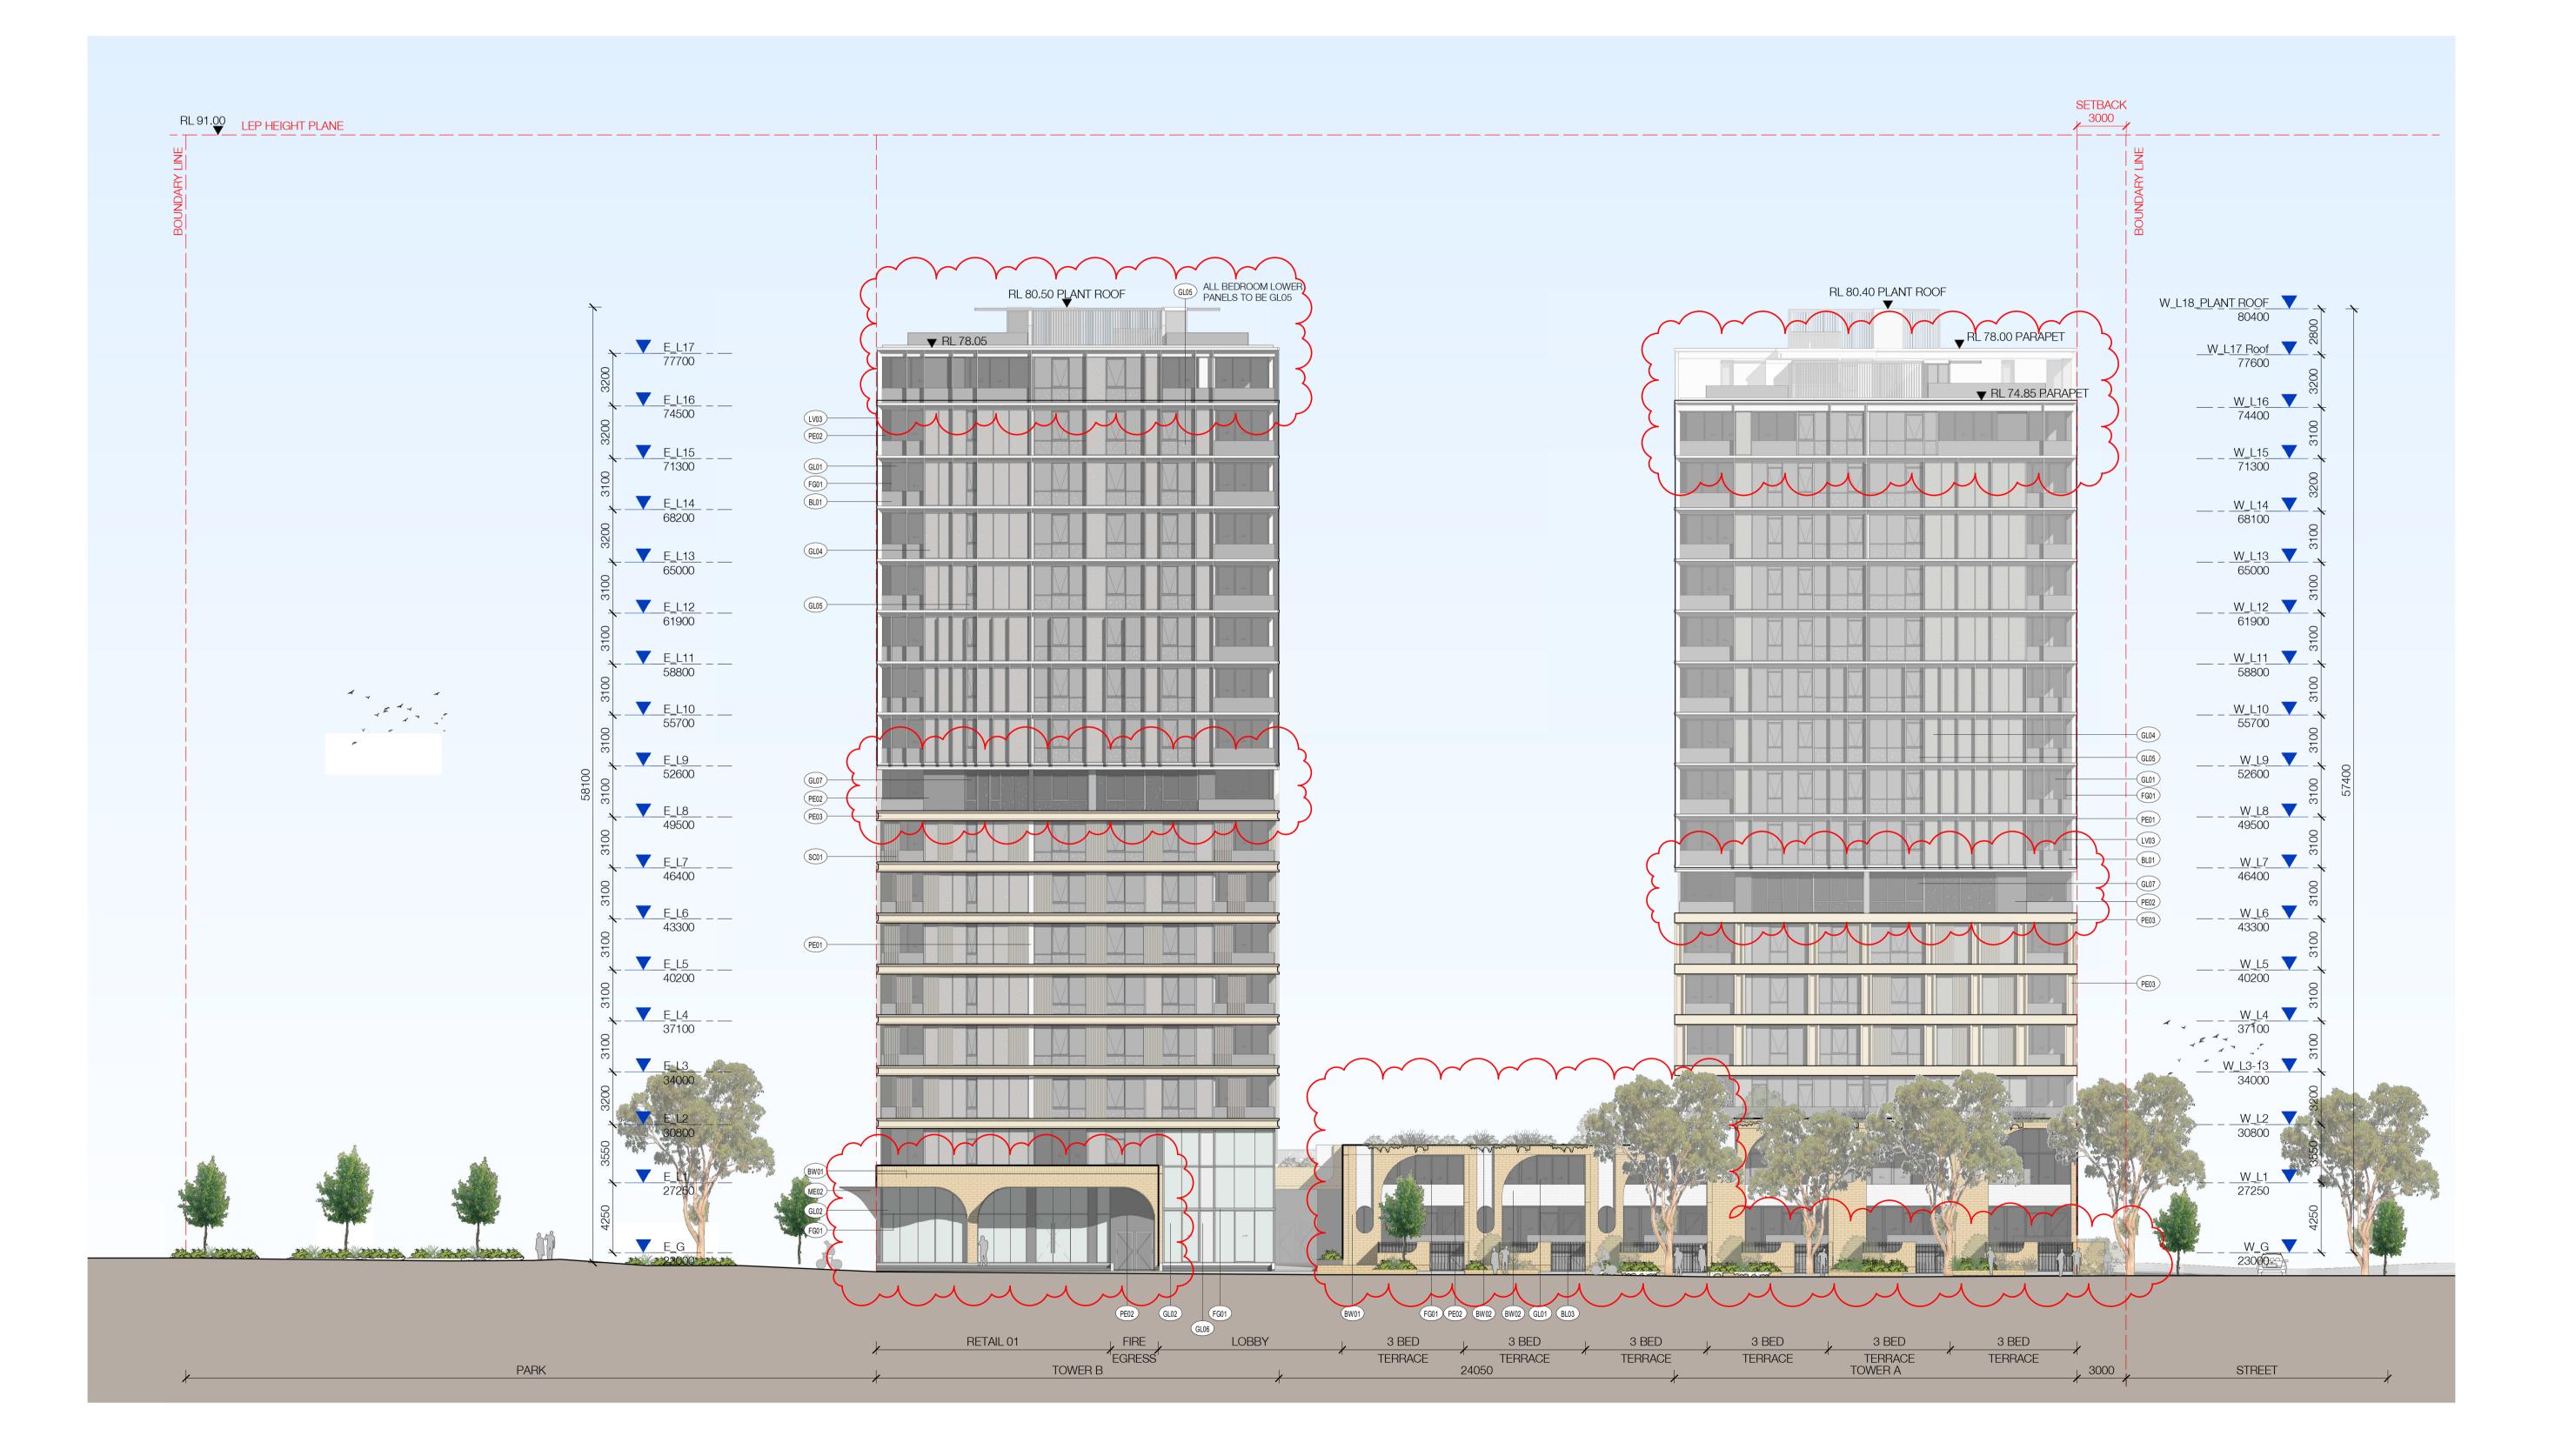

Client

Project BATA PAGEWOOD - LOT E

Drawing Name **ELEVATION - NORTH** 

- ROOFTOP TERRACES ADDED TO • PENTHOUSES
  - REVISED ROOFTOP LEVELS RECESSED LEVELS APPLIED

•

•

•

DARKER GLASS AND GLAZING SETBACK 150mm

GATE DESIGN REVISED

RETAIL AWNING PROFLE REVISED TOWNHOUSE TYPOLOGY HEIGHTS MODIFIED AND FRONT

Minor changes to form and configuration may be required when drawings are subsequently prepared for design development and/or construction purposes after the grant of development consent.